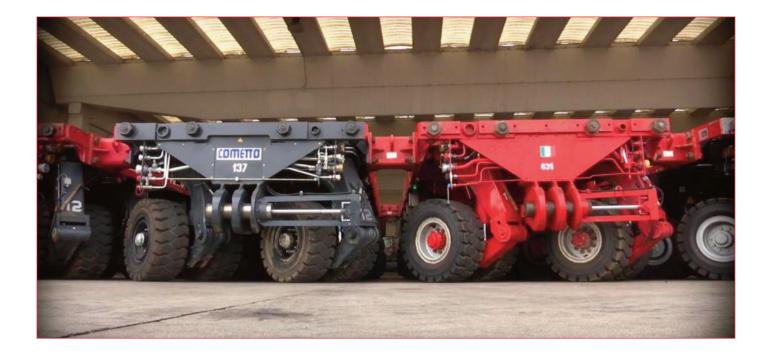

#### PERFORMANCE

COMETTO INDUSTRIES has developed a system with the funcionality to connect the SPMT trailers operational haulage performances of SCHEUERLE and COMETTO. The system allows the two different manufacturers trailers to perfectly respond to the instruction inputs provided by one remote control.