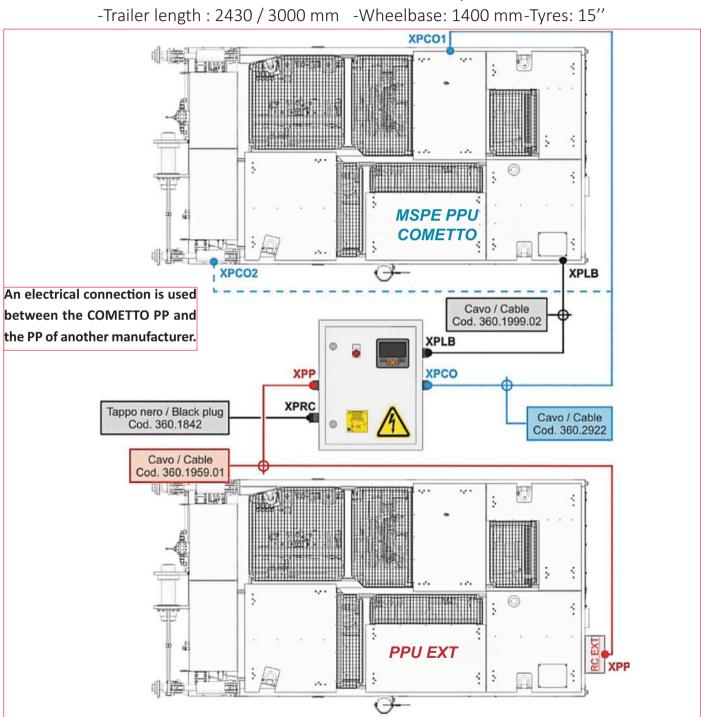

### THE SYSTEM

The system allows to synchronize the movements of different manufacturers modular tarilers by means of a single remote control: • Forward and backward • Steering • Raising and lowering of the loading platform

#### **EXTERNAL PPU HARDWARE SYSTEM REQUIREMENTS**

Before the transport, you will need to perform functional tests both on safety and on the synchronized operation of the convoy. There is also a 2nd type of use that provides the possibility to control the steering of a convoy with two separate remote controls: the master will control all the movements mentioned above and the steering angle of the front part of the trailer, while the slave radio only control the rear steering. The braking is global on both remote controls.