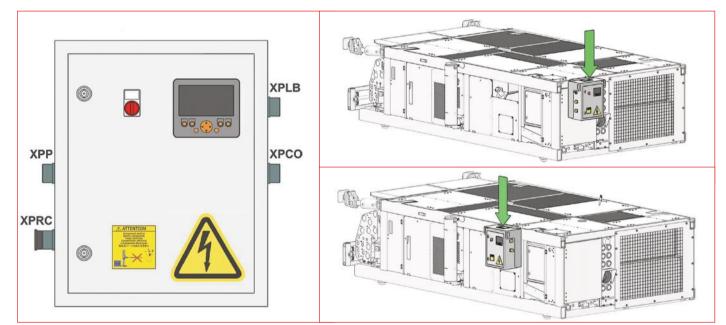

#### **EXTERNAL PPU HARDWARE SYSTEM REQUIREMENTS**

Before the transport, you will need to perform functional tests both on safety and on the synchronized operation of the convoy. There is also a 2nd type of use that provides the possibility to control the steering of a convoy with two separate remote controls: the master will control all the movements mentioned above and the steering angle of the front part of the trailer, while the slave radio only control the rear steering. The braking is global on both remote controls.