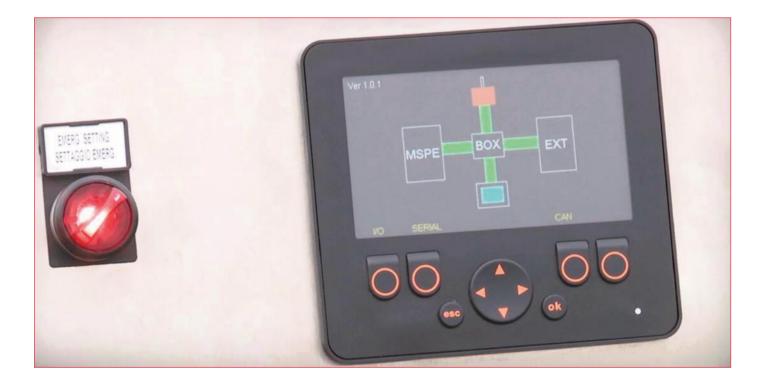

### THE SYSTEM

The system allows to synchronize the movements of different manufacturers modular tarilers by means of a single remote control: • Forward and backward • Steering • Raising and lowering of the loading platform

#### **EXTERNAL PPU HARDWARE SYSTEM REQUIREMENTS**

Before the transport, you will need to perform functional tests both on safety and on the synchronized operation of the convoy. There is also a 2nd type of use that provides the possibility to control the steering of a convoy with two separate remote controls: the master will control all the movements mentioned above and the steering angle of the front part of the trailer, while the slave radio only control the rear steering. The braking is global on both remote controls.