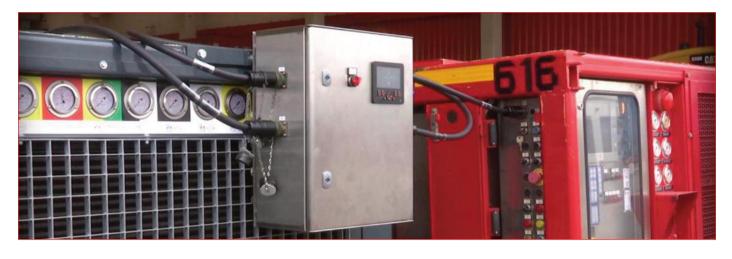

#### **EXTERNAL PPU HARDWARE SYSTEM REQUIREMENTS**

Before the transport, you will need to perform functional tests both on safety and on the synchronized operation of the convoy. There is also a 2nd type of use that provides the possibility to control the steering of a convoy with two separate remote controls: the master will control all the movements mentioned above and the steering angle of the front part of the trailer, while the slave radio only control the rear steering. The braking is global on both remote controls.