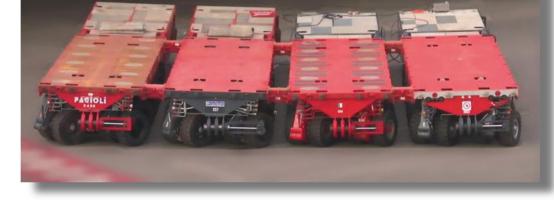

#### PERFORMANCE

COMETTO INDUSTRIES has developed a system with the funcionality to connect the SPMT trailers operational haulage performances of SCHEUERLE and COMETTO. The system allows the two different manufacturers trailers to perfectly respond to the instruction inputs provided by one remote control.

### THE SYSTEM

The system allows to synchronize the movements of different manufacturers modular tarilers by means of a single remote control: • Forward and backward • Steering • Raising and lowering of the loading platform