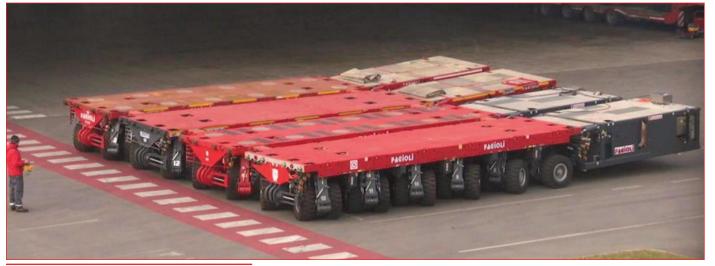

### THE SYSTEM

The system allows to synchronize the movements of different manufacturers modular tarilers by means of a single remote control: • Forward and backward • Steering • Raising and lowering of the loading platform